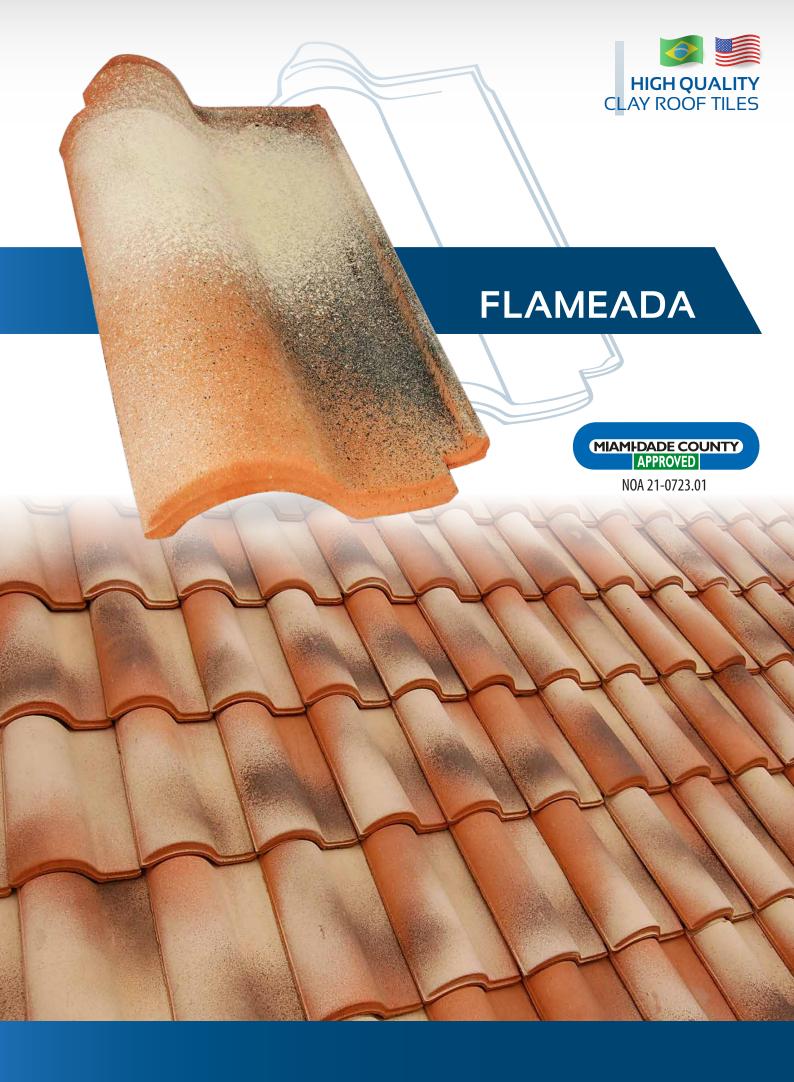

## HIGH QUALITY CLAY ROOF TILES

Mediterranean Line

Perfect alighment

Homogeneous colors

Low water absorption

Unique and bold design

Color options

Thermal confort

CLAY ROOF TILES

TOPTELHA is a brazilian company that produces clay roof tiles for more than 60 years with production capacity of 2,000,000 tiles per month. Mediterranean tiles line that is internationally certified through "Miami-Dade County - Product Control Section" - Notice of Acceptance (NOA), has perfect alignment, homogeneous colors, low water absorption, unique and bold design, color options, thermal comfort, quality and high resistance. In addition, our production are made from carefully selected clays burning in kilns using natural gas. We already export to various parts of the world such as North America, Central America, Caribbean Islands, South America and Africa. The company has 2 own clay deposits located 3 miles away from the plant for extraction of raw material. The same seriousness used to guarantee quality in production is applied to preserve nature. The commitment of TOPTELHA with the environment is based on compliance with environmental laws and regulations in its manufacturing unit and mining areas, which are recovered through strict compliance with its environmental recovery plan.