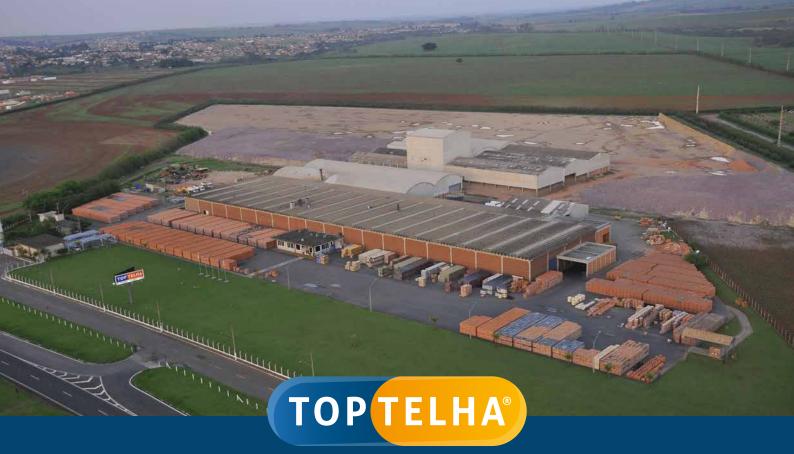

CLAY ROOF TILES

TOPTELHA is a brazilian company that produces clay roof tiles for more than 60 years with production capacity of 2,000,000 tiles per month. Mediterranean tiles line that is internationally certified through "Miami-Dade County - Product Control Section" - Notice of Acceptance (NOA), has perfect alignment, homogeneous colors, low water absorption, unique and bold design, color options, thermal comfort, quality and high resistance. In addition, our production are made from carefully selected clays burning in kilns using natural gas. We already export to various parts of the world such as North America, Central America, Caribbean Islands, South America and Africa. The company has 2 own clay deposits located 3 miles away from the plant for extraction of raw material. The same seriousness used to guarantee quality in production is applied to preserve nature. The commitment of TOPTELHA with the environment is based on compliance with environmental laws and regulations in its manufacturing unit and mining areas, which are recovered through strict compliance with its environmental recovery plan.