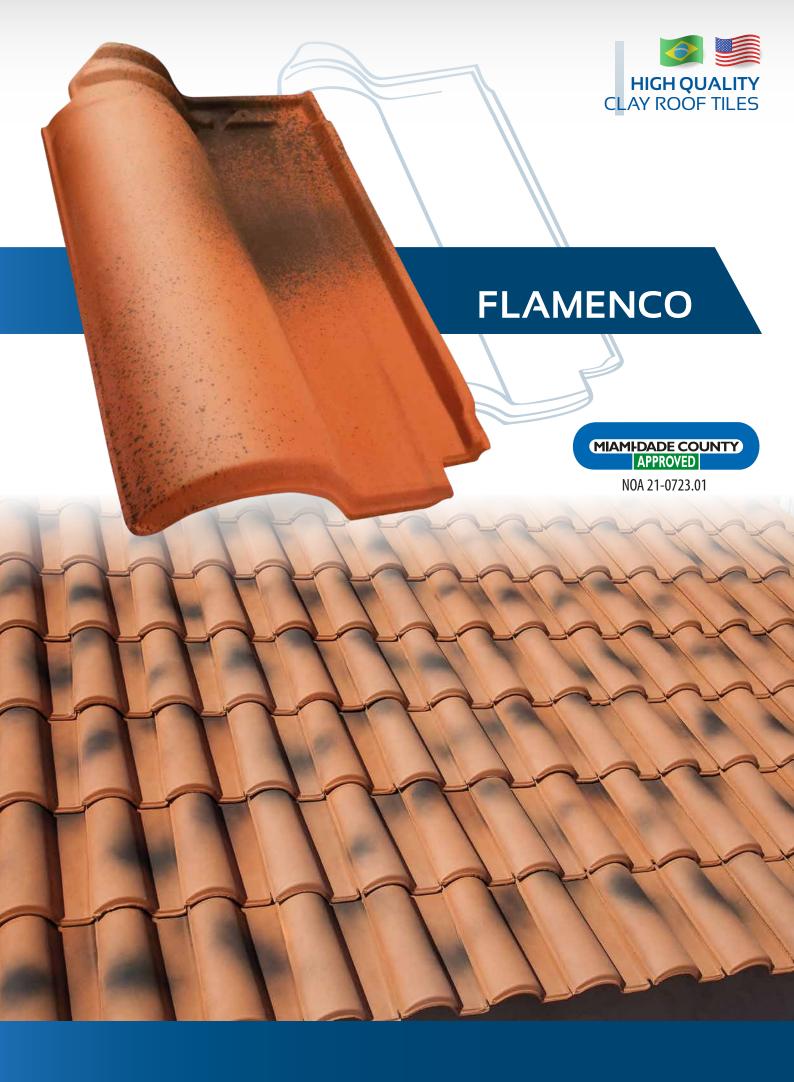

## HIGH QUALITY CLAY ROOF TILES

Mediterranean Line

Perfect alighment

Homogeneous colors

Low water absorption

Unique and bold design

Color options

Thermal confort

CLAY ROOF TILES

TOPTELHA is a brazilian company that produces clay roof tiles for more than 60 years with production capacity of 2,000,000 tiles per month. Mediterranean tiles line that is internationally certified through "Miami-Dade County - Product Control Section" - Notice of Acceptance (NOA), has perfect alignment, homogeneous colors, low water absorption, unique and bold design, color options, thermal comfort, quality and high resistance. In addition, our production are made from carefully selected clays burning in kilns using natural gas. We already export to various parts of the world such as North America, Central America, Caribbean Islands, South America and Africa. The company has 2 own clay deposits located 3 miles away from the plant for extraction of raw material. The same seriousness used to guarantee quality in production is applied to preserve nature. The commitment of TOPTELHA with the environment is based on compliance with environmental laws and regulations in its manufacturing unit and mining areas, which are recovered through strict compliance with its environmental recovery plan.