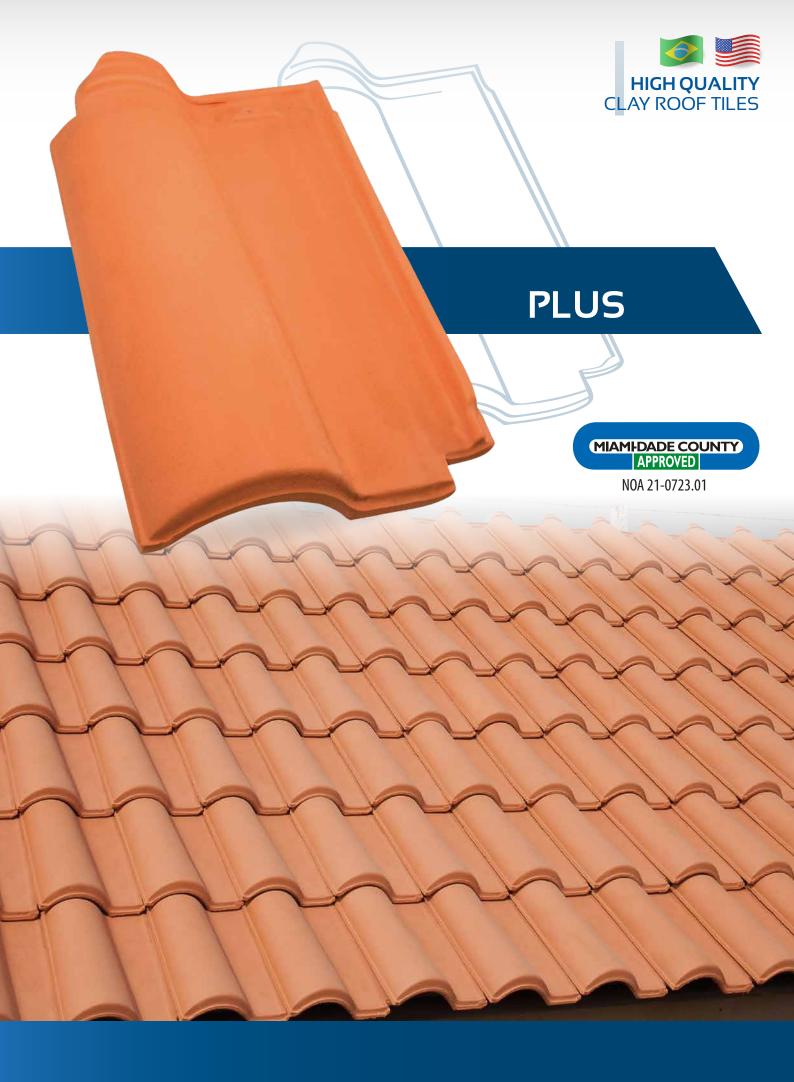

## HIGH QUALITY CLAY ROOF TILES

Mediterranean Line

Perfect alighment

Homogeneous colors

Low water absorption

Unique and bold design

Color options

Thermal confort

CLAY ROOF TILES

TOPTELHA is a brazilian company that produces clay roof tiles for more than 60 years with production capacity of 2,000,000 tiles per month. Mediterranean tiles line that is internationally certified through "Miami-Dade County - Product Control Section" - Notice of Acceptance (NOA), has perfect alignment, homogeneous colors, low water absorption, unique and bold design, color options, thermal comfort, quality and high resistance. In addition, our production are made from carefully selected clays burning in kilns using natural gas. We already export to various parts of the world such as North America, Central America, Caribbean Islands, South America and Africa. The company has 2 own clay deposits located 3 miles away from the plant for extraction of raw material. The same seriousness used to guarantee quality in production is applied to preserve nature. The commitment of TOPTELHA with the environment is based on compliance with environmental laws and regulations in its manufacturing unit and mining areas, which are recovered through strict compliance with its environmental recovery plan.