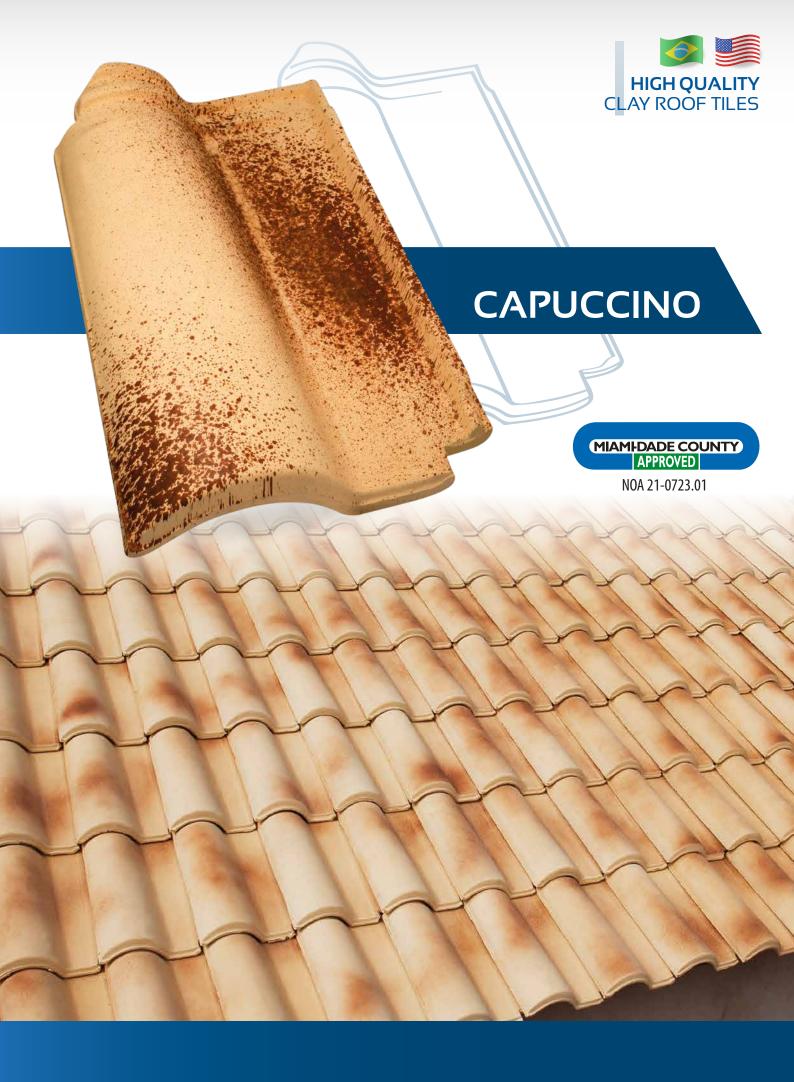

## HIGH QUALITY CLAY ROOF TILES

Mediterranean Line

Perfect alighment

Homogeneous colors

Low water absorption

Unique and bold design

Color options

Thermal confort

CLAY ROOF TILES

TOPTELHA is a brazilian company that produces clay roof tiles for more than 60 years with production capacity of 2,000,000 tiles per month. Mediterranean tiles line that is internationally certified through "Miami-Dade County - Product Control Section" - Notice of Acceptance (NOA), has perfect alignment, homogeneous colors, low water absorption, unique and bold design, color options, thermal comfort, quality and high resistance. In addition, our production are made from carefully selected clays burning in kilns using natural gas. We already export to various parts of the world such as North America, Central America, Caribbean Islands, South America and Africa. The company has 2 own clay deposits located 3 miles away from the plant for extraction of raw material. The same seriousness used to guarantee quality in production is applied to preserve nature. The commitment of TOPTELHA with the environment is based on compliance with environmental laws and regulations in its manufacturing unit and mining areas, which are recovered through strict compliance with its environmental recovery plan.