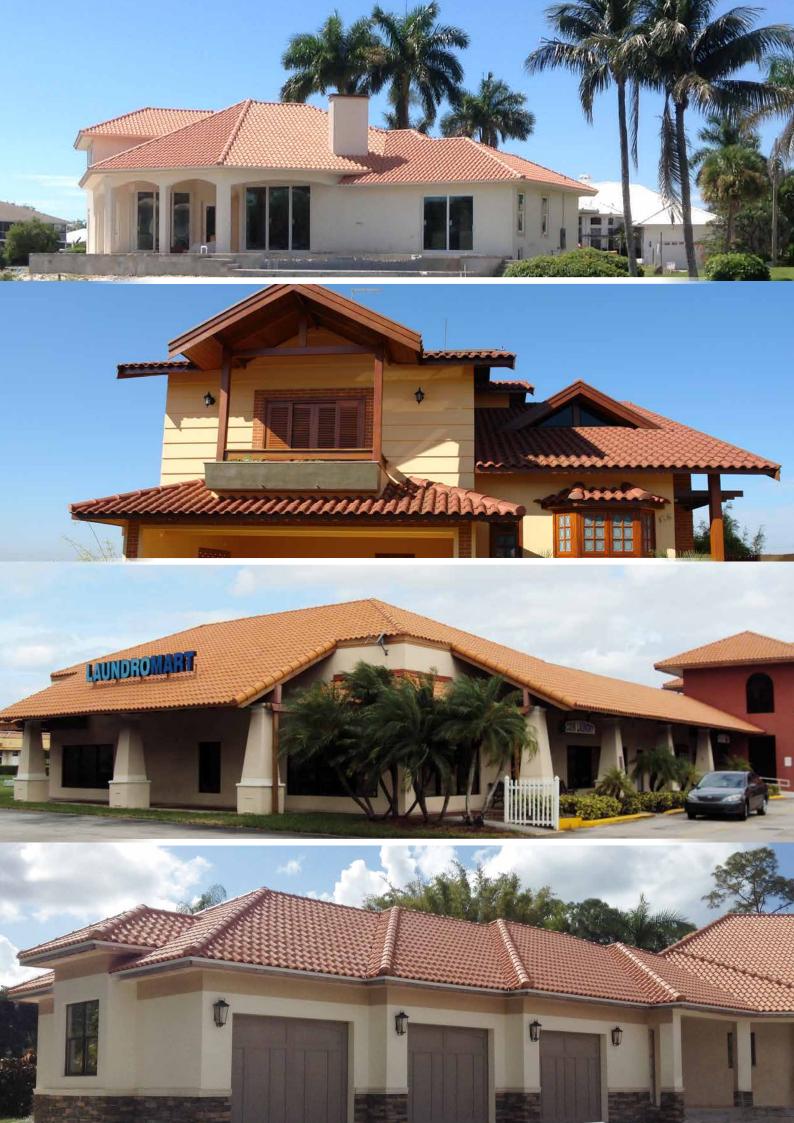

CLAY ROOF TILES

TOPTELHA is a brazilian company that produces clay roof tiles for more than 60 years with production capacity of 2,000,000 tiles per month. Mediterranean tiles line that is internationally certified through "Miami-Dade County - Product Control Section" - Notice of Acceptance (NOA), has perfect alignment, homogeneous colors, low water absorption, unique and bold design, color options, thermal comfort, quality and high resistance. In addition, our production are made from carefully selected clays burning in kilns using natural gas. We already export to various parts of the world such as North America, Central America, Caribbean Islands, South America and Africa. The company has 2 own clay deposits located 3 miles away from the plant for extraction of raw material. The same seriousness used to guarantee quality in production is applied to preserve nature. The commitment of TOPTELHA with the environment is based on compliance with environmental laws and regulations in its manufacturing unit and mining areas, which are recovered through strict compliance with its environmental recovery plan.