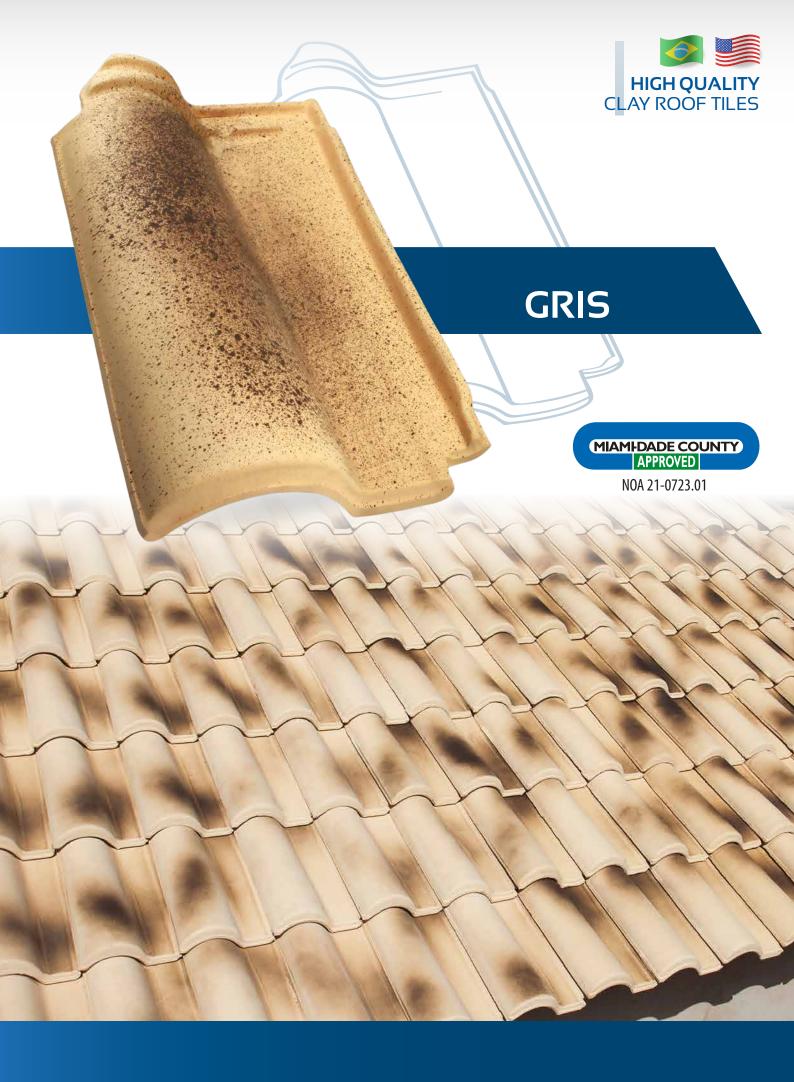

## HIGH QUALITY CLAY ROOF TILES

Mediterranean Line

Perfect alighment

Homogeneous colors

Low water absorption

Unique and bold design

Color options

Thermal confort

CLAY ROOF TILES

TOPTELHA is a brazilian company that produces clay roof tiles for more than 60 years with production capacity of 2,000,000 tiles per month. Mediterranean tiles line that is internationally certified through "Miami-Dade County - Product Control Section" - Notice of Acceptance (NOA), has perfect alignment, homogeneous colors, low water absorption, unique and bold design, color options, thermal comfort, quality and high resistance. In addition, our production are made from carefully selected clays burning in kilns using natural gas. We already export to various parts of the world such as North America, Central America, Caribbean Islands, South America and Africa. The company has 2 own clay deposits located 3 miles away from the plant for extraction of raw material. The same seriousness used to guarantee quality in production is applied to preserve nature. The commitment of TOPTELHA with the environment is based on compliance with environmental laws and regulations in its manufacturing unit and mining areas, which are recovered through strict compliance with its environmental recovery plan.