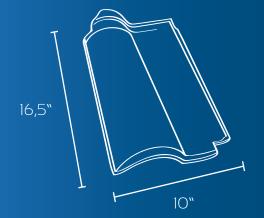

## Technical Features

| Average Lenght | 418 mm    | 16,5"      | Minimum Pitch            | 30%     |     |
|----------------|-----------|------------|--------------------------|---------|-----|
| Average Width  | 255 mm    | 10"        | Tiles per m²             | 13,2    |     |
| Average height | 70 mm     | 2,8"       | Tiles per Square         | 122     |     |
| Average Weight | 2,9 kg    | 6,5 lb     | Tiles per 20' Container  | 6.798   |     |
| Resistance     | > 300 kgf | > 661 lb-f | Distance between battles | 35,4 cm | 14" |