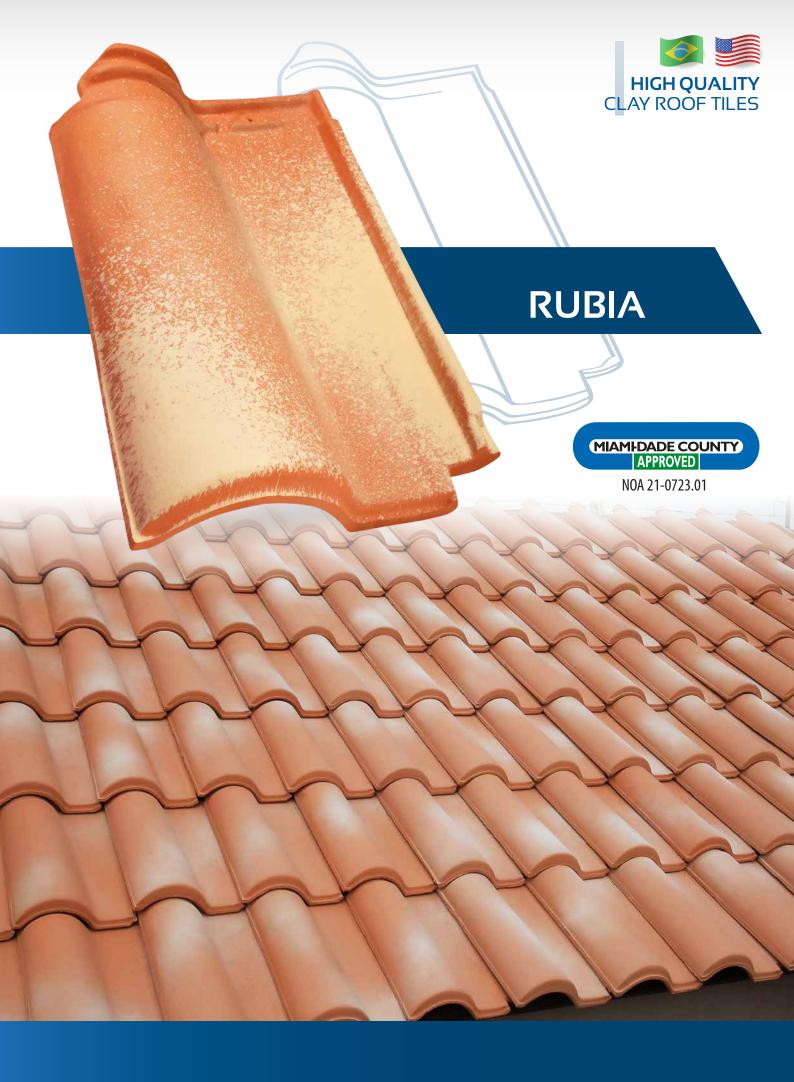

## HIGH QUALITY CLAY ROOF TILES

Mediterranean Line

Perfect alighment

Homogeneous colors

Low water absorption

Unique and bold design

Color options

Thermal confort

CLAY ROOF TILES

TOPTELHA is a brazilian company that produces clay roof tiles for more than 60 years with production capacity of 2,000,000 tiles per month. Mediterranean tiles line that is internationally certified through "Miami-Dade County - Product Control Section" - Notice of Acceptance (NOA), has perfect alignment, homogeneous colors, low water absorption, unique and bold design, color options, thermal comfort, quality and high resistance. In addition, our production are made from carefully selected clays burning in kilns using natural gas. We already export to various parts of the world such as North America, Central America, Caribbean Islands, South America and Africa. The company has 2 own clay deposits located 3 miles away from the plant for extraction of raw material. The same seriousness used to guarantee quality in production is applied to preserve nature. The commitment of TOPTELHA with the environment is based on compliance with environmental laws and regulations in its manufacturing unit and mining areas, which are recovered through strict compliance with its environmental recovery plan.