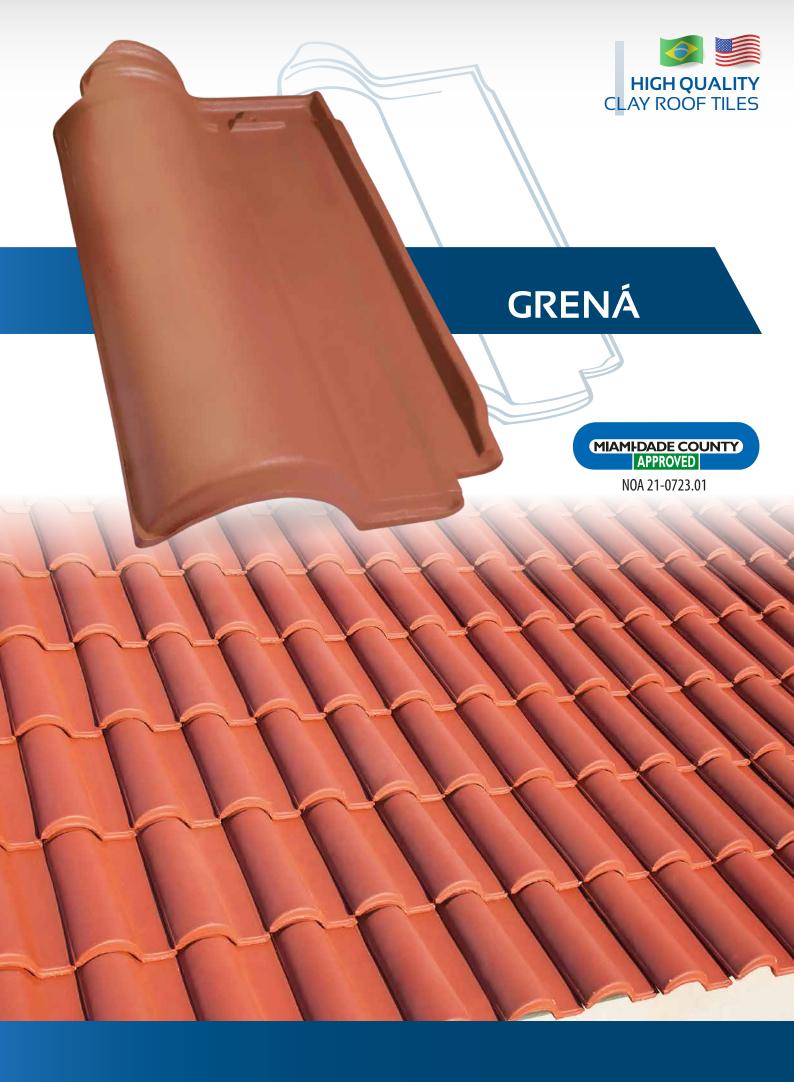

## HIGH QUALITY CLAY ROOF TILES

Mediterranean Line

Perfect alighment

Homogeneous colors

Low water absorption

Unique and bold design

Color options

Thermal confort

CLAY ROOF TILES

TOPTELHA is a brazilian company that produces clay roof tiles for more than 60 years with production capacity of 2,000,000 tiles per month. Mediterranean tiles line that is internationally certified through "Miami-Dade County - Product Control Section" - Notice of Acceptance (NOA), has perfect alignment, homogeneous colors, low water absorption, unique and bold design, color options, thermal comfort, quality and high resistance. In addition, our production are made from carefully selected clays burning in kilns using natural gas. We already export to various parts of the world such as North America, Central America, Caribbean Islands, South America and Africa. The company has 2 own clay deposits located 3 miles away from the plant for extraction of raw material. The same seriousness used to guarantee quality in production is applied to preserve nature. The commitment of TOPTELHA with the environment is based on compliance with environmental laws and regulations in its manufacturing unit and mining areas, which are recovered through strict compliance with its environmental recovery plan.